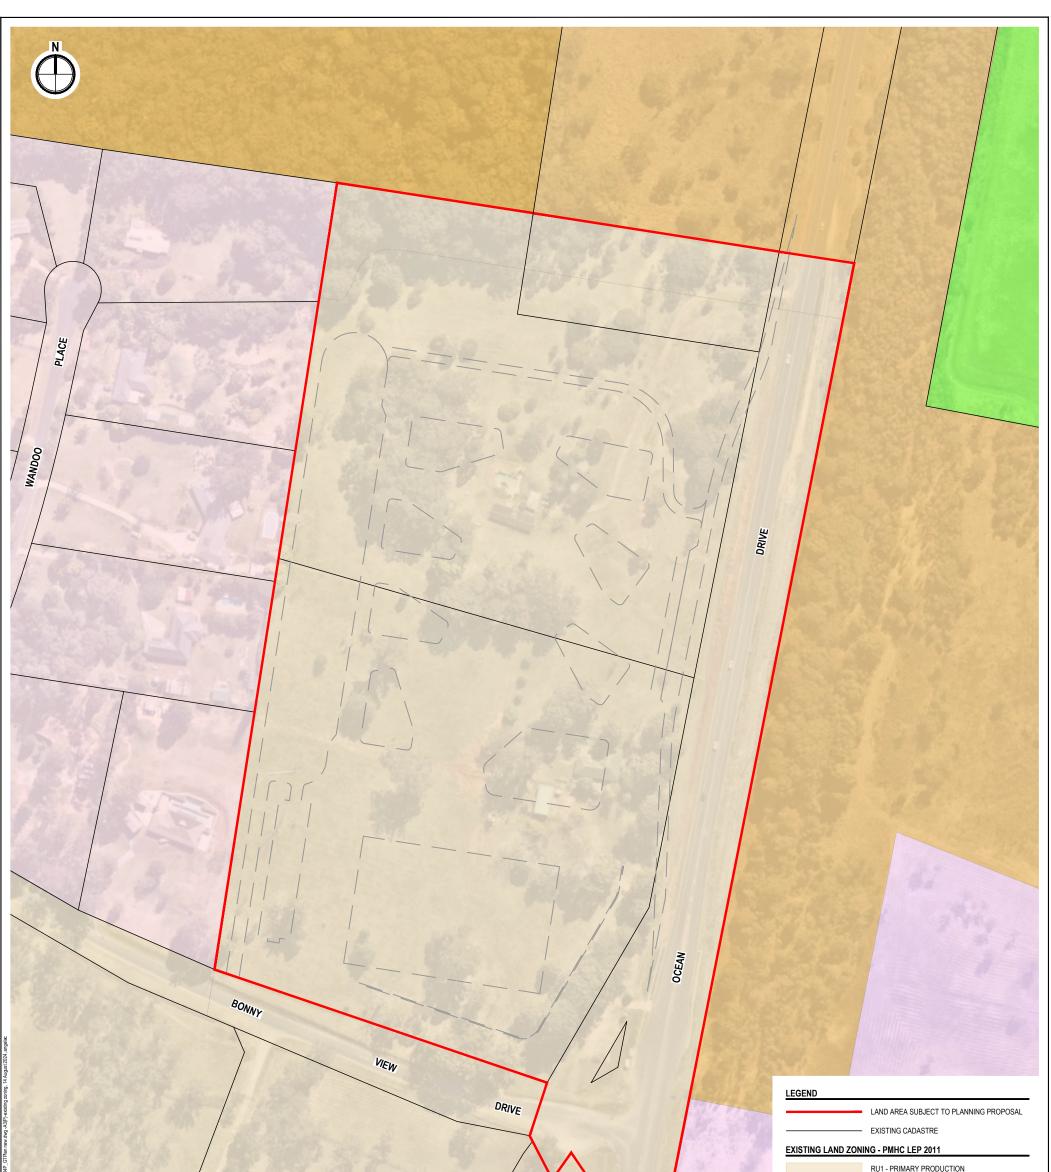

## KING + CAMPBELL

| RU1 - PRIMARY PRODUCT |
|-----------------------|
|-----------------------|

| CA | UTIO | Ν |
|----|------|---|
|    |      |   |

THIS PLAN HAS BEEN PREPARED FOR THE PURPOSE OF A PLANNING PROPOSAL. THE INFORMATION SHOWN HEREIN IS ONLY RELIABLE FOR THE ABOVE PURPOSE. IT SHOULD NOT THEREFORE BE USED FOR ANY OTHER PURPOSE WITHOUT VERIFICATION.

|                                                                                                              |  |                    |                                             |    | PROJECT NO:  | 6084 | DRAWING TITLE: |                                                                         |                                                                    |        |           |  |
|--------------------------------------------------------------------------------------------------------------|--|--------------------|---------------------------------------------|----|--------------|------|----------------|-------------------------------------------------------------------------|--------------------------------------------------------------------|--------|-----------|--|
| KING + CAMPBELL                                                                                              |  | DATE<br>08.12.2021 | DESCRIPTION<br>ISSUED FOR PLANNING PROPOSAL | BY | DA NO.:      | -    | DRAWING TITLE. | EXISTING ZONE PLAN                                                      |                                                                    |        |           |  |
|                                                                                                              |  | 14.08.2024         | ISSUED FOLLOWING GATEWAY DETERMINATION      | AJ | DESIGNED BY: | -    | DD0.IF0T.      | PLANNING PROPOSAL BONNY HILLS CATHOLIC HIGH SCHOOL, LOTS 6 & 7 DP594792 |                                                                    |        |           |  |
|                                                                                                              |  |                    |                                             |    | DRAWN BY:    | AJC  | PROJECT:       | & LOT 6 DP594793, CORNER BONNY VIEW                                     | LOT 6 DP594793, CORNER BONNY VIEW DRIVE & OCEAN DRIVE, BONNY HILLS |        |           |  |
| King & Campbell Pty Ltd T: 02 6586 2555                                                                      |  |                    |                                             |    | CHECKED BY:  | -    |                |                                                                         | DRAWING NO:                                                        | SHEET: | REVISION: |  |
| www.kingcampbell.com.au F: 02 6583 4064<br>A: PO Box 243 Port Macquarie NSW 2444 E: info@kingcampbell.com.au |  |                    |                                             | 1  | DATUM:       | AHD  | CLIENT:        | ST AGNES CATHOLIC PARISH                                                | 6084P_GTPlan new                                                   | 1 OF 2 | В         |  |